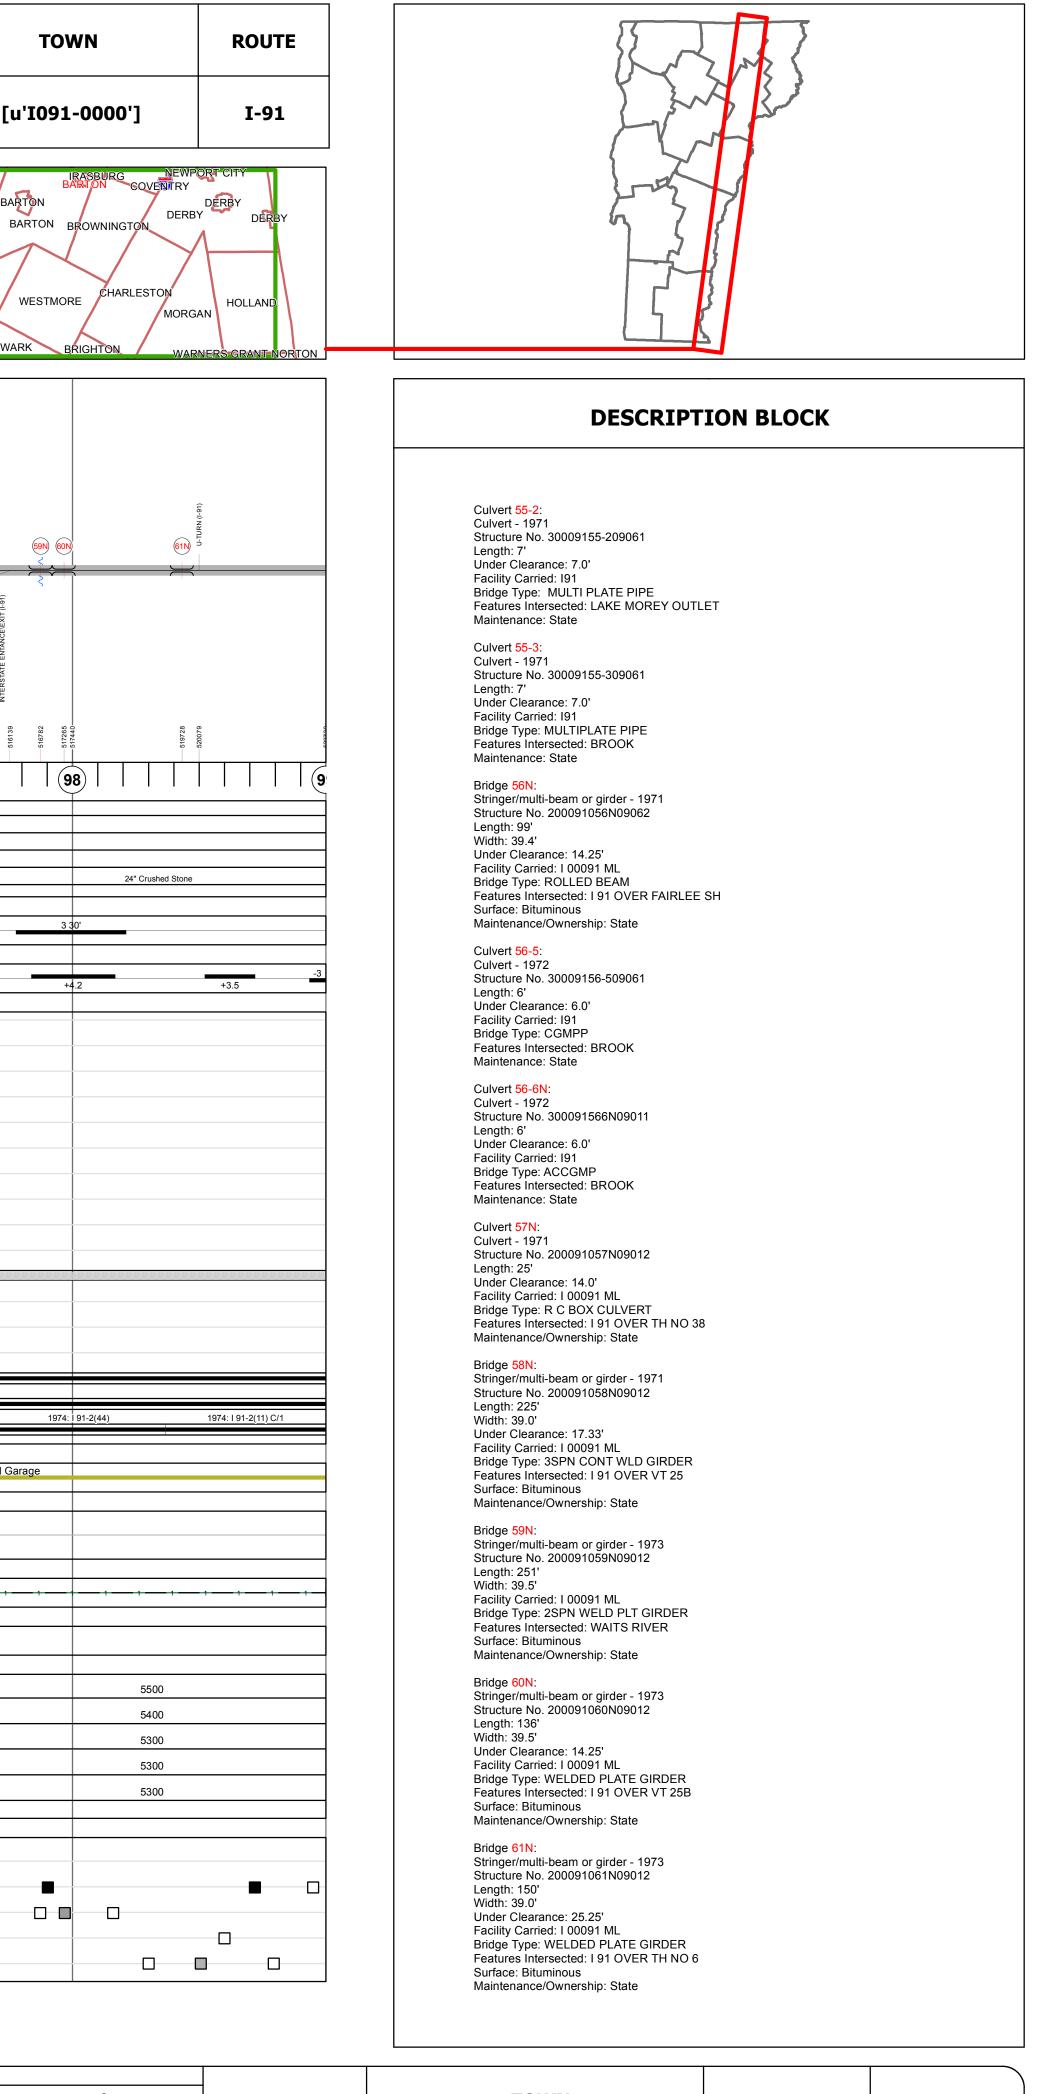

| gress Chart                                                                                 | Contact th                  |                                                          | rs and Omissions May Exi<br>with questions or concerr |                                                                                                                           |
|---------------------------------------------------------------------------------------------|-----------------------------|----------------------------------------------------------|-------------------------------------------------------|---------------------------------------------------------------------------------------------------------------------------|
| WHITE NORWICH<br>RIVEFWILDER<br>JCT. U U.C.                                                 | HETFORD WEST<br>FAIRLEE     | DRINTH TOPSHAM<br>GROTC<br>DFORD RYEGATE<br>NEWBURY RYEG | OTON PEACHAM DANVILLE<br>GATE BARNET ST               | WHEELOCK SHEFFIELD                                                                                                        |
| (16-j)                                                                                      |                             | (6<br>                                                   | FAIRLEE<br>BRADFORD                                   | (1-91)                                                                                                                    |
| U-TURN (I-91)                                                                               |                             | U-TURN                                                   | €-5<br><                                              | 56-6N (58N)                                                                                                               |
| 3<br>3<br>3<br>3<br>3<br>3<br>3<br>3<br>3<br>3<br>3<br>3<br>3<br>3<br>3<br>3<br>3<br>3<br>3 | 95<br>24                    |                                                          | 968 00 00000<br>9600000<br>9600000000000000000000     | 611498<br>512123,512160<br>512474<br>513444<br>INTERSTATE ENTANCELEXIT (I-91)<br>516139<br>INTERSTATE ENTANCELEXIT (I-91) |
|                                                                                             | 38<br>2                     |                                                          |                                                       |                                                                                                                           |
| Two 2 24" Crushed Rock                                                                      | 1/2" Plant Mix Base Courses |                                                          |                                                       | ><                                                                                                                        |
|                                                                                             |                             |                                                          |                                                       |                                                                                                                           |
| +3 +5                                                                                       | +3.7                        | 5                                                        |                                                       |                                                                                                                           |
|                                                                                             |                             |                                                          |                                                       |                                                                                                                           |
|                                                                                             |                             |                                                          |                                                       |                                                                                                                           |
|                                                                                             |                             |                                                          |                                                       |                                                                                                                           |
|                                                                                             |                             |                                                          |                                                       |                                                                                                                           |
|                                                                                             |                             |                                                          |                                                       |                                                                                                                           |
|                                                                                             |                             | 2005: IM 091-2(39)                                       |                                                       |                                                                                                                           |
|                                                                                             |                             |                                                          |                                                       |                                                                                                                           |
|                                                                                             |                             |                                                          | 1990: IR 091-2( <u>5</u> )                            |                                                                                                                           |
|                                                                                             | 1972: 1                     | 1977:   91-2(61) Stage<br>91-2(10)                       |                                                       |                                                                                                                           |
| 4 - Thetford Garage                                                                         |                             |                                                          |                                                       | District 7 - Bradford Gar                                                                                                 |
|                                                                                             |                             |                                                          |                                                       | S6N002                                                                                                                    |
|                                                                                             |                             |                                                          |                                                       | Y                                                                                                                         |
| · · · · · · · · · · · · · · · · · · ·                                                       |                             | -11111111                                                |                                                       |                                                                                                                           |
|                                                                                             |                             |                                                          |                                                       |                                                                                                                           |
|                                                                                             | 7500                        |                                                          |                                                       | →                                                                                                                         |
|                                                                                             | 7800                        |                                                          |                                                       | → → →                                                                                                                     |
|                                                                                             | 7700 7500                   |                                                          |                                                       | → → → → → → → → → → → → → → → → → → →                                                                                     |
|                                                                                             |                             |                                                          |                                                       |                                                                                                                           |
|                                                                                             |                             |                                                          |                                                       |                                                                                                                           |
|                                                                                             |                             |                                                          |                                                       |                                                                                                                           |
|                                                                                             |                             |                                                          |                                                       |                                                                                                                           |